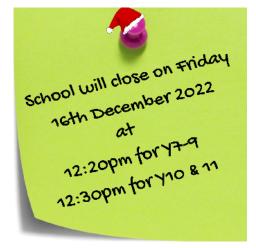

#### SAVE THE DATE:

Christmas Lunch: End of Autumn Term: Wednesday 14th December 2022 Friday 16th December 2022

| Staff Training Day:               |
|-----------------------------------|
| Spring Term Begins:               |
| Year 11 Parents Evening (ONLINE): |
| Year 10 Parents Evening (ONLINE): |
| Year 11 Geography Field Trip:     |
| Year 10 Work Experience Begins:   |
| Year 9 Options Evening:           |

Tuesday 3rd January 2023 Wednesday 4th January 2023 Wednesday 11th January 2023 Wednesday 25th January 2023 Thursday 2nd & Friday 3rd February 2023 Monday 6th February 2023