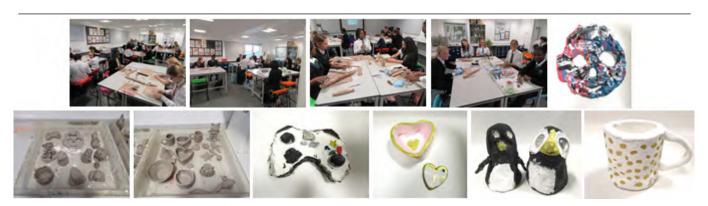

architecture and showing the influence of Silvia Lerin's visual language. Students used their drawings and photos from the visit to develop a series of card relief designs to exhibit in the cafe location. An amazing set of work!



#### MINDFUL ART SESSIONS



This half term we have not only built on existing skills using the techniques we learnt last term but have started experimenting with different techniques and materials to create some wonderful artwork. The students have created pieces they have taken home and also created a piece of work which will be put together as a collaborative piece of artwork for the school.

These therapeutic sessions have grown in size and are now supporting even more students which is fantastic!

Mrs.Ward-Lindsay (Art Technician/Artist)



#### ART CLUB



Art club has returned and been extremely successful with up to 25 students attending each session! The club offers a great space for students to create whatever art work they like from drawing, painting and even clay work. We encourage students to bring in work they enjoy making at home and support and encourage them to make more in our club in a relaxed and friendly atmosphere.

Mrs.Ward-Lindsay (Art Technician/Artist)





### **GUESS THE GUEST ARTIST**

When we started the art club this term little did the teachers know that if any of them walked into art when the club was on they would be stopped and made to create a masterpiece! Match the pictures below to the names and bring your answers to the Art Department, if correct you win a prize!



Mr. Mason, Mr. Ward, Mr Taplin, Mr. Dumme