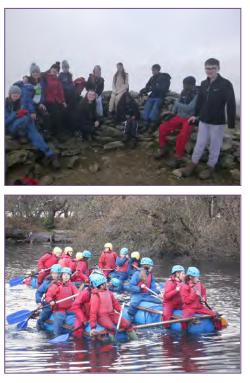

ing Mr Purdy's assembly about the Duke of Edinburgh Award. We will be speaking with all applicants before the Christmas holiday to ascertain their suitability and to assess their chances of success. Successful applicants will be offered the opportunity to sign up for the Award in January. They will then start to complete their skill, physical and volunteering sections in the 3 months leading up to the Easter holidays. After Easter all those that have fully completed their online evidence for the sections will begin expedition training.

We are also planning a small celebration for some of our recently graduated Year 11 students. There will be pizza and a presentation of certificates for the group. Photographs and a full report will follow in our next newsletter.

#### **BLUE PERIS 2022**



On Sunday 20th November, 34 students and 4 members of staff set off to North Wales in search of adventure. This was our first trip to Blue Peris since COVID and everyone was really excited.

During the course of the week our students went rock climbing at an internationally renowned climbing wall and launched handmade rafts onto the icy waters of Lake Padarn, needless to say they got very wet and very cold!. They explored and climbed the Afon Ddu gorge and some hardy souls even jumped into the absolutely freezing cold plunge pool at the very top of the gorge. They also went mining at the Rhiwbach slate quarry and mine. A trip deep inside a cavernous mountain was something that held fears for some of our students but every one of our brave bunch

conquered those fears and lived to tell th