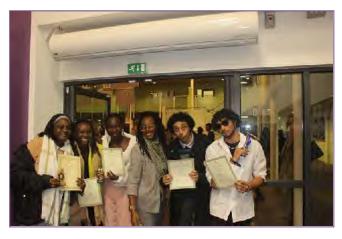

#### **PRESENTATION EVENING 2022**

On Wednesday 12th October, we celebrated the academic successes of students past and present during our annual Presentation Evening.

Award-winning students and their families were invited to attend the evening which was split into two, one event for Key Stage 3 and another for Key Stage 4. This evening is one of the most eagerly awaited in the school's calendar as it is always so wonderful to be able to recognise the hard work, resilience and accomplishments of our inspiring young people and share it with our school community.

The highlight of the evening was the presentation of our most prestigious awards. The winning students from the 'Class of 2022' were invited back to receive individual trophies based on their own personal successes within each subject area. It was so lovely to see them again, share their well deserved success and hear how they are getting on now they have left us.