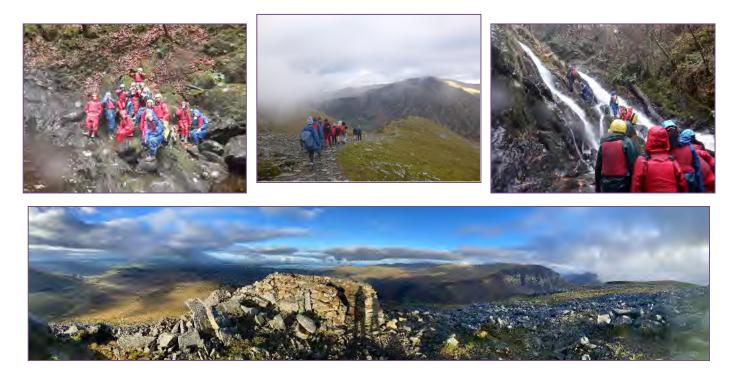

## SISTER ACT

THEATRE TRIP

On Wednesday 23rd November the cast of this year's production of 'Sister Act' went to see the musical live at Milton Keynes theatre. The highlight of the evening was watching them all joining in with the choreography to 'Take Me To Heaven' whilst in their seats! It was a fabulous production and our students were impeccable!

Rehearsals for our own version are well under way and the talented cast will be taking to the stage to perform for you in March next year. Further details and information on ticket sales will be communicated nearer the time.

#### DUKE OF EDINBURGH AWARD

We had an amazing response from Year 9 students following Mr Purdy's assembly about the Duke of Edinburgh Award. We will be speaking with all applicants before the Christmas holiday to ascertain their suitability and to assess their chances of success. Successful applicants will be offered the opportunity to sign up for the Award in January. They will then start to complete their skill, physical and volunteering sections in the 3 months leading up to the Easter holidays. After Easter all those that have fully completed their online evidence for the sections will begin expedition training.