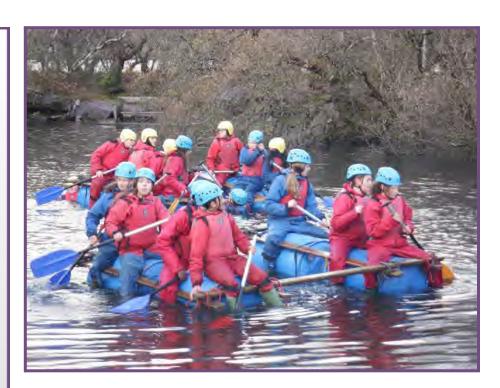

In the event that the school has to close, we will always endeavour to give as much notice as possible. The school will follow these procedures to notify parents/carers:

- Update the school website a message will appear in red running across the top of the home screen, this should be your first point of reference.
- **App Message\*** parents/carers who have downloaded our MyED Parent App will receive a message directly to the app. *\*Please ensure you have your notifications turned on so you are notified as soon as the message comes through.*
- **Text Message\*** parents/carers who have not yet downloaded our MyED Parent App, will receive a text message. \**Please ensure you inform us if any of your contact details change so we always have the most up to date information for you. Failure to do so may result in messages not being received.*
- **Social Media Updates** keep an eye on our Facebook, Instagram and Twitter pages for updates.
- Inform Local Authority The school will inform Luton Borough Council, who have a page dedicated to school closures. This can be found on their website at <a href="http://www.luton.gov.uk/schoolclosures">http://www.luton.gov.uk/schoolclosures</a>
- Local radio stations no longer update live lists on their websites (although they will read out lists on air).

#### **PRESENTATION EVENING 2022**

On Wednesday 12th October, we celebrated the academic successes of students past and present during our annual Presentation Evening.

Award-winning students and their families were invited to attend the evening which was split into two, one event for Key Stage 3 and another for Key Stage 4. This evening is one of the most eagerly awaited in the school's calendar as it is always so wonderful to be able to recognise the hard work, resilience and accomplishments of our inspiring young people and share it with our school community.