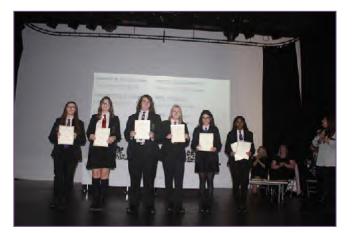

#### **PRESENTATION EVENING 2022**

On Wednesday 12th October, we celebrated the academic successes of students past and present during our annual Presentation Evening.

Award-winning students and their families were invited to attend the evening which was split into two, one event for Key Stage 3 and another for Key Stage 4. This evening is one of the most eagerly awaited in the school's calendar as it is always so wonderful to be able to recognise the hard work, resilience and accomplishments of our inspiring young people and share it with our school community.

The highlight of the evening was the presentation of our most prestigious awards. The winning students from the 'Class of 2022' were invited back to receive individual trophies based on their own personal successes within each subject area. It was so lovely to see them again, share their well deserved success and hear how they are getting on now they have left us.

#### PRESENTATION EVENING 2022 (CONT'D)

For more photos from the event, please visit the Gallery Page of our website.