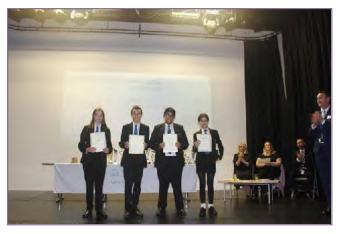

#### **PRESENTATION EVENING 2022**

On Wednesday 12th October, we celebrated the academic successes of students past and present during our annual Presentation Evening.

Award-winning students and their families were invited to attend the evening which was split into two, one event for Key Stage 3 and another for Key Stage 4. This evening is one of the most eagerly awaited in the school's calendar as it is always so wonderful to be able to recognise the hard work, resilience and accomplishments of our inspiring young people and share it with our school community.

The highlight of the evening was the presentation of our most prestigious awards. The winning students from the 'Class of 2022' were invited back to receive individual trophies based on their own personal successes within each subject area. It was so lovely to see them again, share their well deserved success and hear how they are getting on now they have left us.