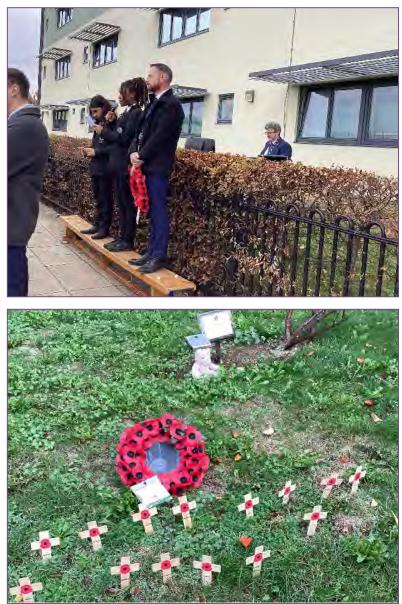

#### LEALANDS COMMEMORATES REMEMBRANCE

At 11am on 11th November, Lealands' students and staff gathered together to pay their respects to those who have lost their lives in conflict during a special remembrance service.

The service began with a two minutes silence followed by a poem, 'The Longest Day' recited by Head Girl, Reina and Head Boy, Yusuf. Headteacher Mr Burridge, then led a procession of students as he laid a wreath, and they laid poppy crosses in the memorial garden.

The service was an opportunity for the whole school community to unite to commemorate and honour those who have served and remember the sacrifices they made for us. It was a moving occasion with students and staff showing great respect and dignity throughout.