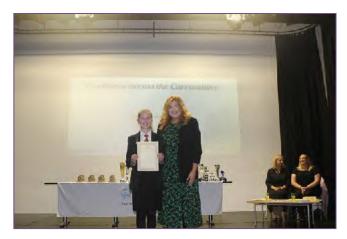

#### **PRESENTATION EVENING 2022**

On Wednesday 12th October, we celebrated the academic successes of students past and present during our annual Presentation Evening.

Award-winning students and their families were invited to attend the evening which was split into two, one event for Key Stage 3 and another for Key Stage 4. This evening is one of the most eagerly awaited in the school's calendar as it is always so wonderful to be able to recognise the hard work, resilience and accomplishments of our inspiring young people and share it with our school community.

The highlight of the evening was the presentation of our most prestigious awards. The winning students from the 'Class of 2022' were invited back to receive individual trophies based on their own personal successes within each subject area. It was so lovely to see them again, share their well deserved success and hear how they are getting on now they have left us.