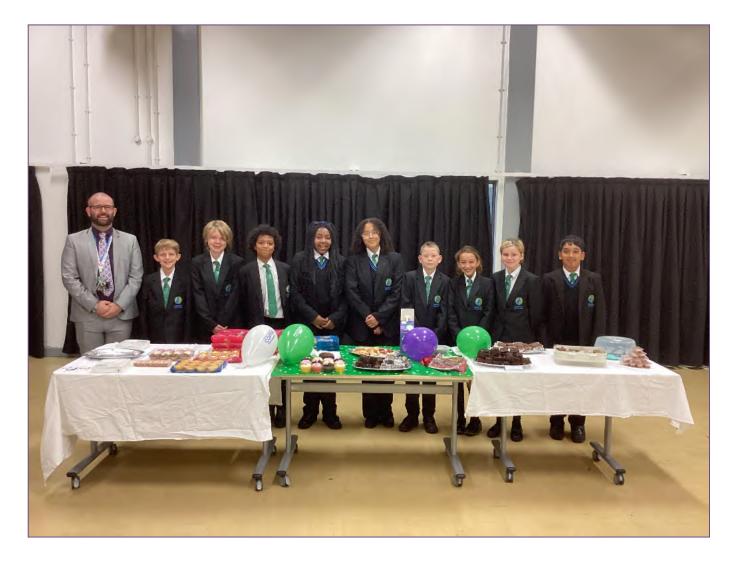

#### YEAR 7 CHARITY AMBASSADORS

CAKE SALE FOR MACMILLAN CANCER SUPPORT

Our Year 7 Charity Ambassadors, with the support of Mr Taplin (Head of Year 7), did a fantastic job organising and hosting a cake sale in aid of Macmillan Cancer Support as once again, Lealands joined the 'World's Biggest Coffee Morning' back in September. We would like to thank everyone who contributed to this fantastic cause either by baking, donating or buying cakes. They were all really excited to have raised £204.

A raffle was also held for staff in aid of the same cause. The total raised from both events was a truly wonderful £350.

Well done to all involved!