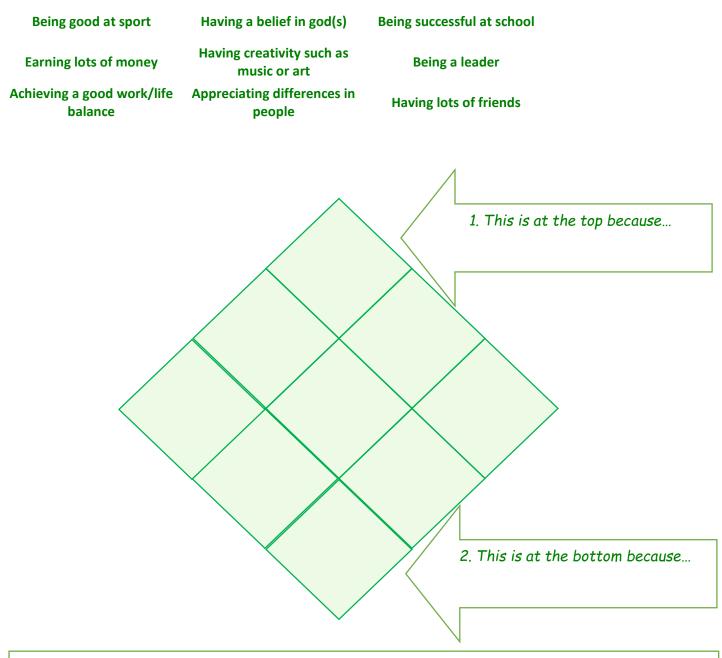

#### Activity 1 – Your Values

Here is a list of 9 values. You should write them into the diamond shape so that the most important is at the top, second most important is on the second row and the least important is at the bottom. You can't get this wrong because it is your opinion.

3. This activity has made me think that...