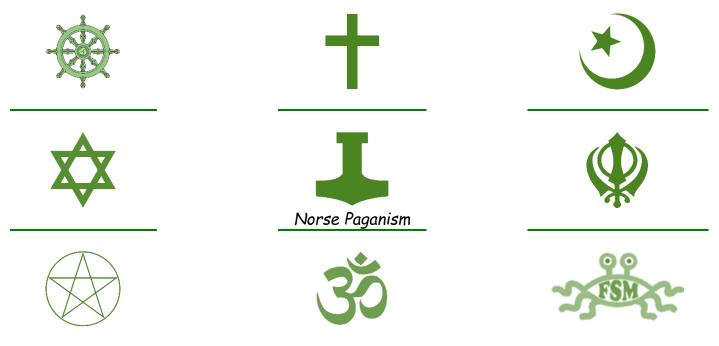

### Activity 2 – Religious Beliefs

A religion is a system of beliefs and rules that some people chose to live by. There are lots of different types and you may know some already. Here are some symbols and I would like you to 1. Name which religion these are, 2. Circle the one that you follow/did follow/interested by. I have done one for you.

There are over 4,000 religions in the world so we will only study some of the more popular ones. We won't teach you to follow a religion, but we will teach you *about* religion so that you can appreciate and understand what other people believe.